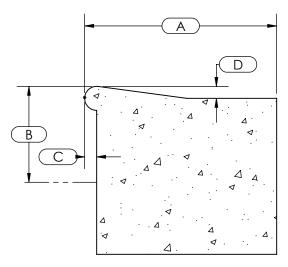

Choose the profile that most closely matches your pool and provide the measurements. A carpenters level will be needed in order to determine the slope of the deck. If your gutter is not similar to any of these diagrams, please sketch your diagram on the back of this paper and provide us similar measurements as requested on this form.