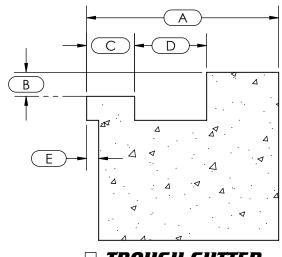

## □ TROUGH GUTTER

□ HAUNCH GUTTER

SLOPE @ 24"\_\_\_\_\_

Choose the profile that most closely matches your pool and provide the measurements. A carpenters level will be needed in order to determine the slope of the deck. If your gutter is not similar to any of these diagrams, please sketch your diagram on the back of this paper and provide us similar measurements as requested on this form.