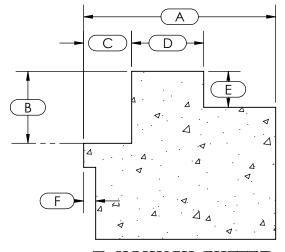

## □ TROUGH GUTTER

□ HAUNCH GUTTER

SLOPE @ 24"\_\_\_\_\_

Choose the profile that most closely matches your pool and provide the measurements. A carpenters level will be needed in order to determine the slope of the deck. If your gutter is not similar to any of these diagrams, please sketch your diagram on the back of this paper and provide us similar measurements as requested on this form.