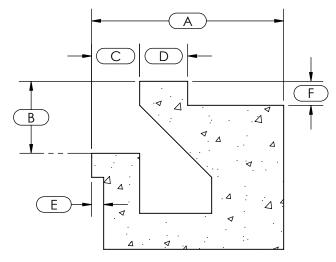

## □ RECESSED GUTTER

Choose the profile that most closely matches your pool and provide the measurements. A carpenters level will be needed in order to determine the slope of the deck. If your gutter is not similar to any of these diagrams, please sketch your diagram on the back of this paper and provide us similar measurements as requested on this form.